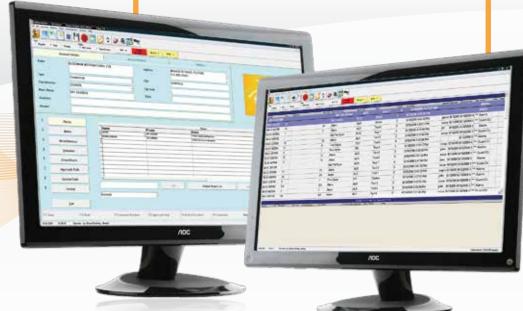

ns and miscellaneous information

Enhanced and improved report generator



9 priorities - numerous color coding choices

Scheduling by normal activities, holidays or special events



Service requests

Multi Station



Open, close, testing procedures

Powerful interface with IP camera



SQL server data base or SQL Express

Unlimited users/zones per account



Automatic Backup & Restore module

## Potential users of the SAMSON<sup>TM</sup> are:

Security monitoring stations

Health care organizations

Utility companies

Government departments

Colleges and universities

Large retail chains

Banks/financial institutions

Embassies and diplomatic installations

**Airports** 

Military bases

School districts

Perimeter monitoring

Retirement villages

Private local and national networks





SAMSON™ Security Monitoring Software is a high performance monitoring and alarm application. It is designed for quick response to alarms and events, increasing your efficiency and adding value to your operation.

SAMSON<sup>TM</sup> helps central station operators and security providers manage their incoming events and customer information, ensuring that the complete monitoring process is trouble-free.

Recently upgraded to use the latest technology and presented in a practical design, SAMSON™ provides superior control of critical events.

Invest as you grow – SAMSON™ is conveniently offered in different size modules designed to support our clients' customer base as they grow.



## SAMSON<sup>TM</sup> LONGRANGERF

ALARM MONITORING SOFTWARE